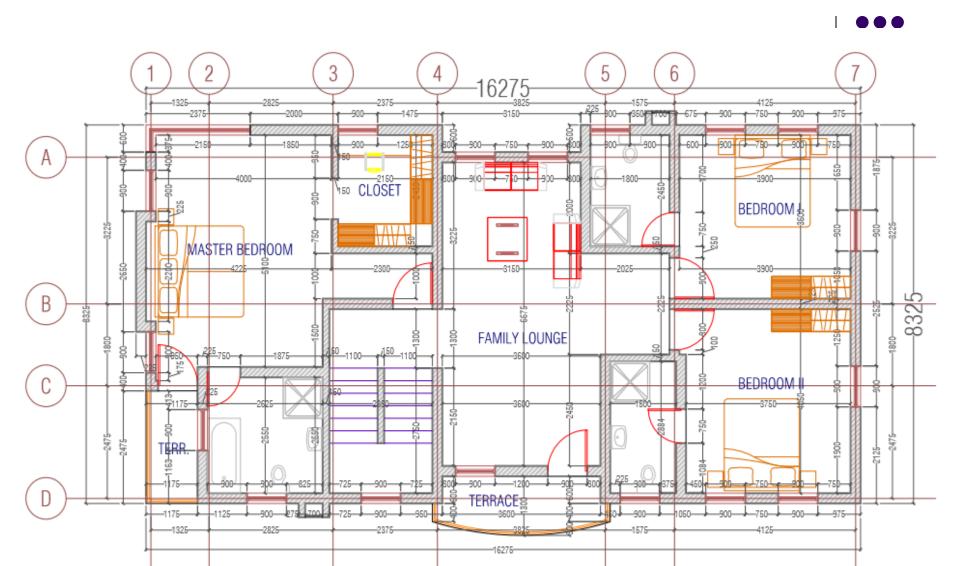

#### FIRST FLOOR PLAN

## (135 sq.mtr/UNIT) (350 SQ.MTR/LAND)

Bedroom En-suite (5 Nos)

Bathrooms (6 Nos)

- Ante Room
- Spacious Kitchen
- Dinning area
- Family TV lounge
- Living Room/ Main Lounge
- In-built service Room
- Ample Parking Space

#### **Spatial Analysis**

ante room 4.2mtr sq. living room 30mtr sq.

dining 10mtr sq.

kitchen 14.5mtr sq.

guest room 12mtr sq.

master bedroom 21.5mtr sq.

bedroom 2x 14mtr sq.

October 19, 2015 6