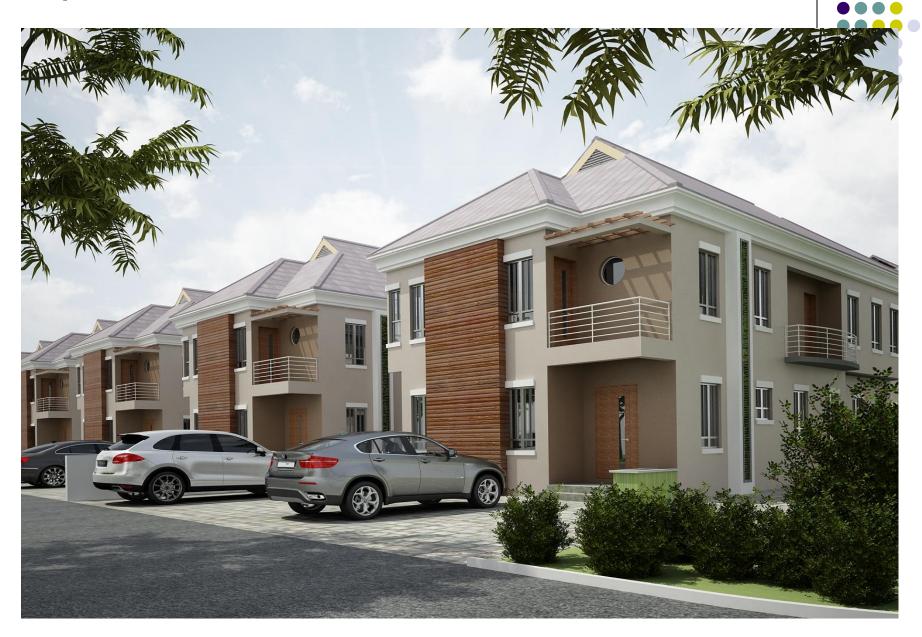

#### **5 BEDROOMS DETACHED HOUSE BUILDING FEATURES**

## (135 sq.mtr/UNIT) (350 SQ.MTR/LAND)

Bedroom En-suite (5 Nos)

Bathrooms (6 Nos)

- Ante Room
- Spacious Kitchen
- Dinning area
- Family TV lounge
- Living Room/ Main Lounge
- In-built service Room
- Ample Parking Space

Typical detached building, prototyped into 35 blocks of 1 family dwelling unit respectively.