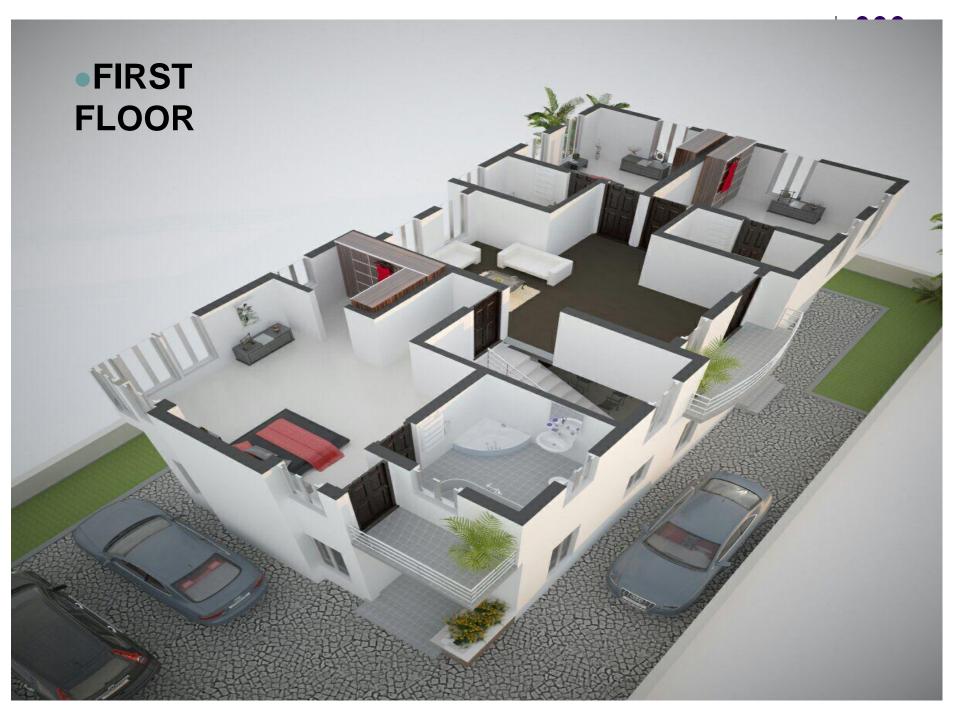

l.
- Well landscaped playground for children.





#### **5 BEDROOMS DETACHED HOUSE BUILDING FEATURES**

## (135 sq.mtr/UNIT) (350 SQ.MTR/LAND)



Bedroom En-suite (5 Nos)

Bathrooms (6 Nos)

- Ante Room
- Spacious Kitchen
- Dinning area
- Family TV lounge
- Living Room/ Main Lounge
- In-built service Room
- Ample Parking Space

Typical detached building, prototyped into 35 blocks of 1 family dwelling unit respectively.

#### **Spatial Analysis**

ante room 4.2mtr sq. living room 30mtr sq.

dining 10mtr sq.

kitchen 14.5mtr sq.

guest room 12mtr sq.

master bedroom 21.5mtr sq.

bedroom 2x 14mtr sq.

October 19, 2015 6

## **Proposed 5 BEDROOMS DETACHED HOUSE ACADIA BLOCK**



## Proposed 5 BEDROOMS DETACHED HOUSE ACADIA BLOCK









#### **GROUND FLOOR PLAN**





#### FIRST FLOOR PLAN



#### 4 BEDROOMS SEMI-DETACHED HOUSE BUILDING FEATURES

## (255 sq.mtr/UNIT) (700 SQ.MTR/LAND)



- Bedroom En-suite (4 Nos)
- Bathrooms (4 Nos)
- Ante Room
- Kitchen
- Dinning area
- Family TV lounge
- Living Room/ Main Lounge
- Large master bedroom with a mini lounge
- In-built service Room
- Ample Parking Space

Typical detached building, prototyped into 25 blocks of 1 family dwelling unit respectively.

#### **Spatial Analysis**

| -              |             |
|----------------|-------------|
| ante room      | 4.5mtr sq.  |
| living room    | 31.1mtr sq. |
| dining         | 12.2mtr sq. |
| kitchen        | 19.3mtr sq. |
| service room   | 13.5mtr sq. |
| master bedroom | 30.4mtr sq. |
| bedroom 2x     | 15mtr sq.   |

#### Proposed 4 BEDROOMS SEMI-DETACHED HOUSE FLAGSHIP BLOCK