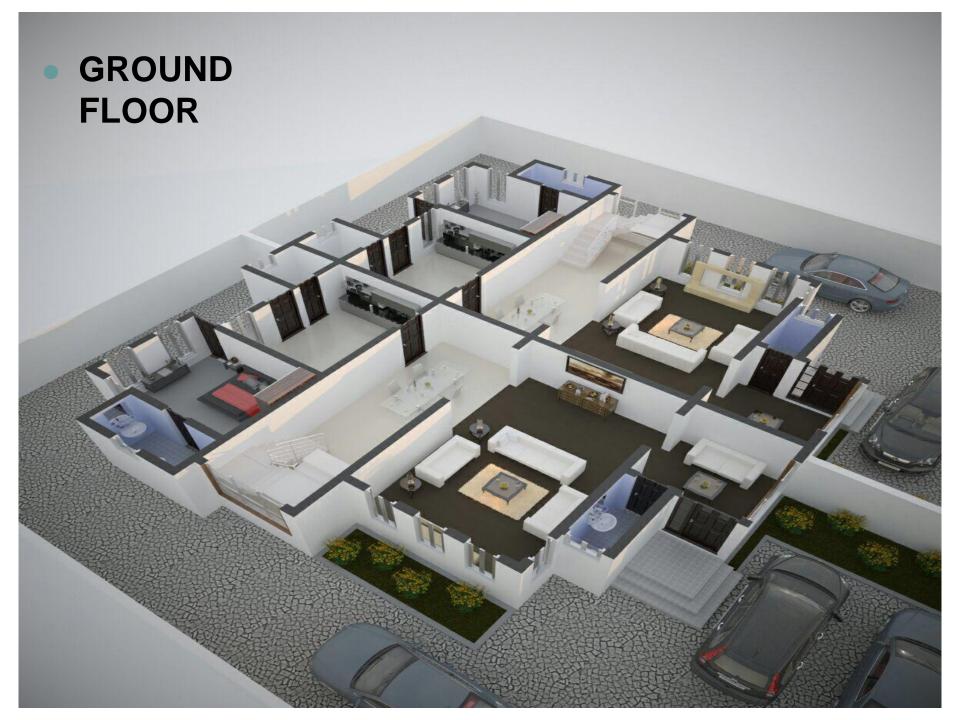

#### **GROUND FLOOR PLAN**

## (255 sq.mtr/UNIT) (700 SQ.MTR/LAND)

- Bedroom En-suite (4 Nos)
- Bathrooms (4 Nos)
- Ante Room
- Kitchen
- Dinning area
- Family TV lounge
- Living Room/ Main Lounge
- Large master bedroom with a mini lounge
- In-built service Room
- Ample Parking Space