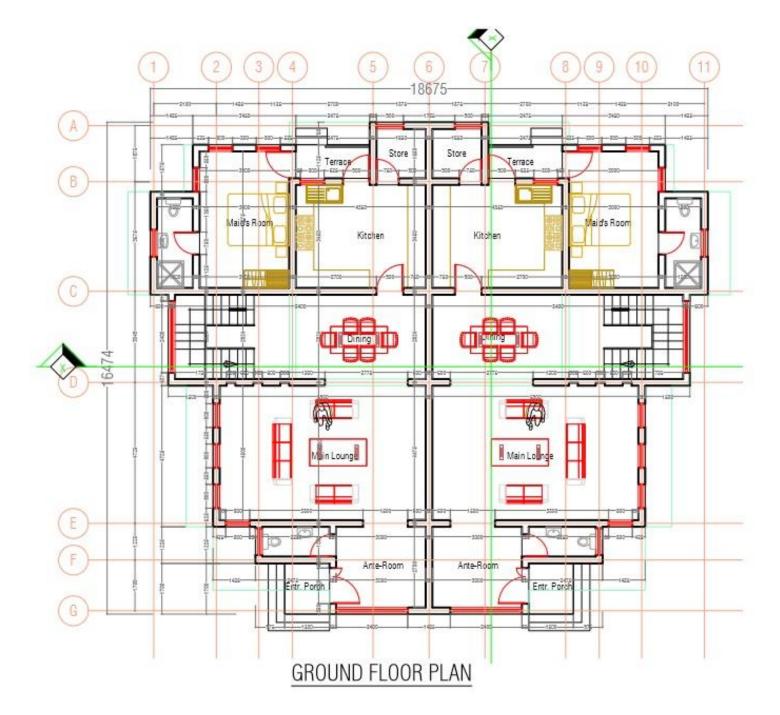

#### **GROUND FLOOR PLAN**

## (255 sq.mtr/UNIT) (700 SQ.MTR/LAND)

- Bedroom En-suite (4 Nos)
- Bathrooms (4 Nos)
- Ante Room
- Kitchen
- Dinning area
- Family TV lounge
- Living Room/ Main Lounge
- Large master bedroom with a mini lounge
- In-built service Room
- Ample Parking Space

#### **Spatial Analysis**

| -              |             |
|----------------|-------------|
| ante room      | 4.5mtr sq.  |
| living room    | 31.1mtr sq. |
| dining         | 12.2mtr sq. |
| kitchen        | 19.3mtr sq. |
| service room   | 13.5mtr sq. |
| master bedroom | 30.4mtr sq. |
| bedroom 2x     | 15mtr sq.   |