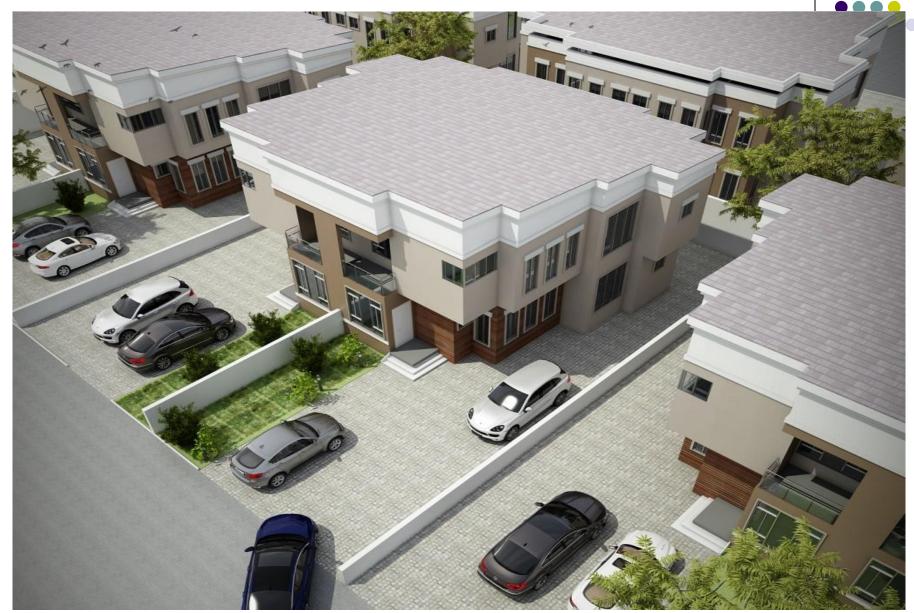

#### 4 BEDROOMS SEMI-DETACHED HOUSE BUILDING FEATURES

## (255 sq.mtr/UNIT) (700 SQ.MTR/LAND)



- Bedroom En-suite (4 Nos)
- Bathrooms (4 Nos)
- Ante Room
- Kitchen
- Dinning area
- Family TV lounge
- Living Room/ Main Lounge
- Large master bedroom with a mini lounge
- In-built service Room
- Ample Parking Space

Typical detached building, prototyped into 25 blocks of 1 family dwelling unit respectively.

#### **Spatial Analysis**

| -              |             |
|----------------|-------------|
| ante room      | 4.5mtr sq.  |
| living room    | 31.1mtr sq. |
| dining         | 12.2mtr sq. |
| kitchen        | 19.3mtr sq. |
| service room   | 13.5mtr sq. |
| master bedroom | 30.4mtr sq. |
| bedroom 2x     | 15mtr sq.   |

#### Proposed 4 BEDROOMS SEMI-DETACHED HOUSE FLAGSHIP BLOCK



#### PROPOSED 4 BEDROOMS SEMI-DETACHED HOUSE FLAGSHIP BLOCK













## Thank you...