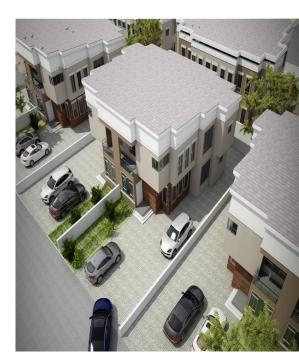

#### 4 BEDROOMS SEMI-DETACHED HOUSE BUILDING FEATURES

## (255 sq.mtr/UNIT) (700 SQ.MTR/LAND)

- Bedroom En-suite (4 Nos)
- Bathrooms (4 Nos)
- Ante Room
- Kitchen
- Dinning area
- Family TV lounge
- Living Room/ Main Lounge
- Large master bedroom with a mini lounge
- In-built service Room
- Ample Parking Space

Typical detached building, prototyped into 25 blocks of 1 family dwelling unit respectively.