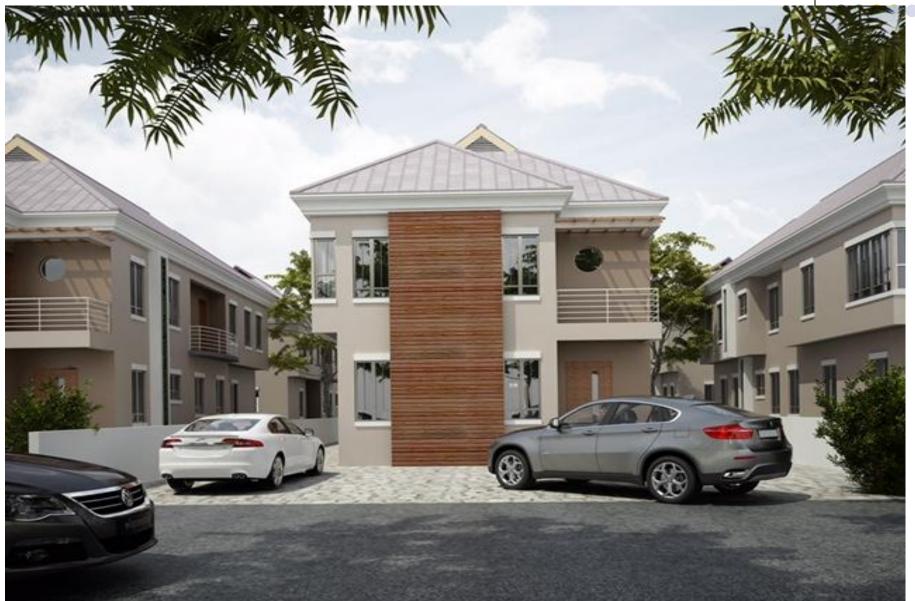

- Security surveillance system.
- Gym house with swimming pool.
- Well landscaped playground for children.





#### **5 BEDROOMS DETACHED HOUSE BUILDING FEATURES**

## (135 sq.mtr/UNIT) (350 SQ.MTR/LAND)



Bedroom En-suite (5 Nos)

Bathrooms (6 Nos)

- Ante Room
- Spacious Kitchen
- Dinning area
- Family TV lounge
- Living Room/ Main Lounge
- In-built service Room
- Ample Parking Space

Typical detached building, prototyped into 35 blocks of 1 family dwelling unit respectively.

#### **Spatial Analysis**

ante room 4.2mtr sq. living room 30mtr sq.

dining 10mtr sq.

kitchen 14.5mtr sq.

guest room 12mtr sq.

master bedroom 21.5mtr sq.

bedroom 2x 14mtr sq.

October 19, 2015 6

## **Proposed 5 BEDROOMS DETACHED HOUSE ACADIA BLOCK**



## Proposed 5 BEDROOMS DETACHED HOUSE ACADIA BLOCK









#### **GROUND FLOOR PLAN**





#### FIRST FLOOR PLAN



#### 4 BEDROOMS SEMI-DETACHED HOUSE BUILDING FEATURES

## (255 sq.mtr/UNIT) (700 SQ.MTR/LAND)



- Bedroom En-suite (4 Nos)
- Bathrooms (4 Nos)
- Ante Room
- Kitchen
- Dinning area
- Family TV lounge
- Living Room/ Main Lounge
- Large master bedroom with a mini lounge
- In-built service Room
- Ample Parking Space

Typical detached building, prototyped into 25 blocks of 1 family dwelling unit respectively.

#### **Spatial Analysis**

| -              |             |
|----------------|-------------|
| ante room      | 4.5mtr sq.  |
| living room    | 31.1mtr sq. |
| dining         | 12.2mtr sq. |
| kitchen        | 19.3mtr sq. |
| service room   | 13.5mtr sq. |
| master bedroom | 30.4mtr sq. |
| bedroom 2x     | 15mtr sq.   |

##