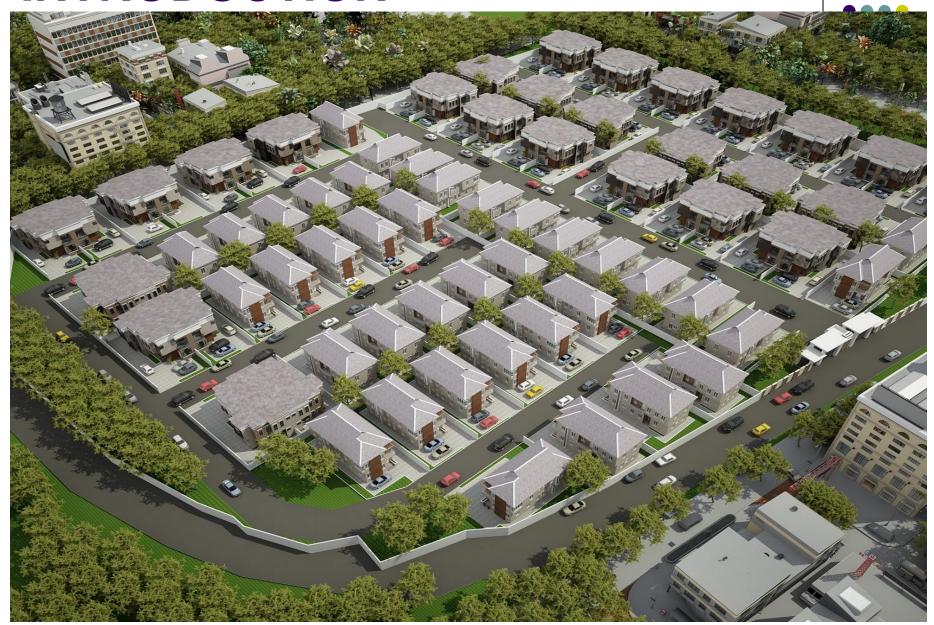

• FEMAB PROPERTIES

• LAYOUT

## INTRODUCTION

- SHELL COOP ESTATE IS A 85 FAMILY DWELLINGS, WELL PLANED, LUXURIOUS, SECURED LIFESTYLE ESTATE SITUATED AT THE SOPHISTICATED AREA OF LEKKI PHASE 1 OVERLOOKING THE BEACH...
- DELVERY TIME LINE OF 18-24 MONTHS

## **FEATURES**

- Lush Landscape and aesthetically pleasing scenery.
- Interlocked road network and walkways.
- Street light.
- Central water system
- Underground cabling system (electrical, fiber Optics and telecommunication).
- Security surveillance system.
- Gym house with swimming pool.
- Well landscaped playground for children.