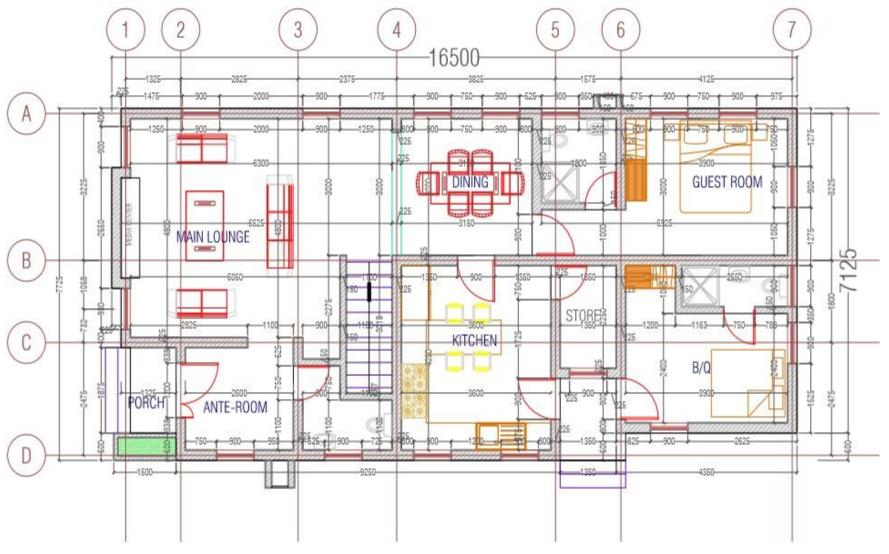

#### **GROUND FLOOR PLAN**

## (135 sq.mtr/UNIT) (350 SQ.MTR/LAND)

Bedroom En-suite (5 Nos)

Bathrooms (6 Nos)

- Ante Room
- Spacious Kitchen
- Dinning area
- Family TV lounge
- Living Room/ Main Lounge
- In-built service Room
- Ample Parking Space

#### **Spatial Analysis**

ante room 4.2mtr sq. living room 30mtr sq.

dining 10mtr sq.

kitchen 14.5mtr sq.

guest room 12mtr sq.

master bedroom 21.5mtr sq.

bedroom 2x 14mtr sq.

October 19, 2015 6