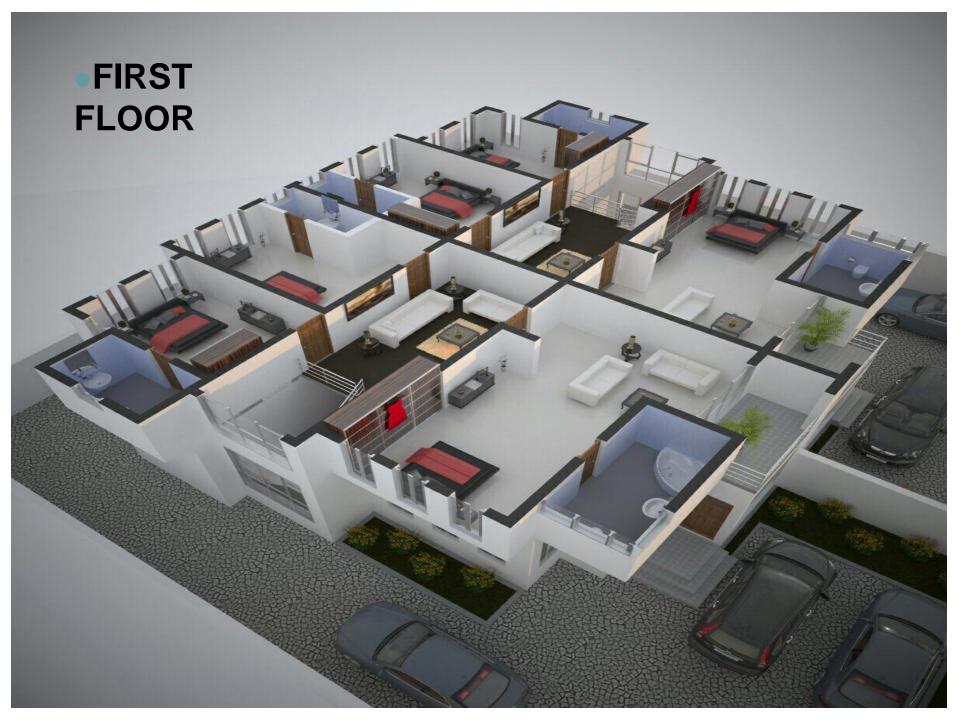

#### FIRST FLOOR PLAN

## (255 sq.mtr/UNIT) (700 SQ.MTR/LAND)

- Bedroom En-suite (4 Nos)
- Bathrooms (4 Nos)
- Ante Room
- Kitchen
- Dinning area
- Family TV lounge
- Living Room/ Main Lounge
- Large master bedroom with a mini lounge
- In-built service Room
- Ample Parking Space