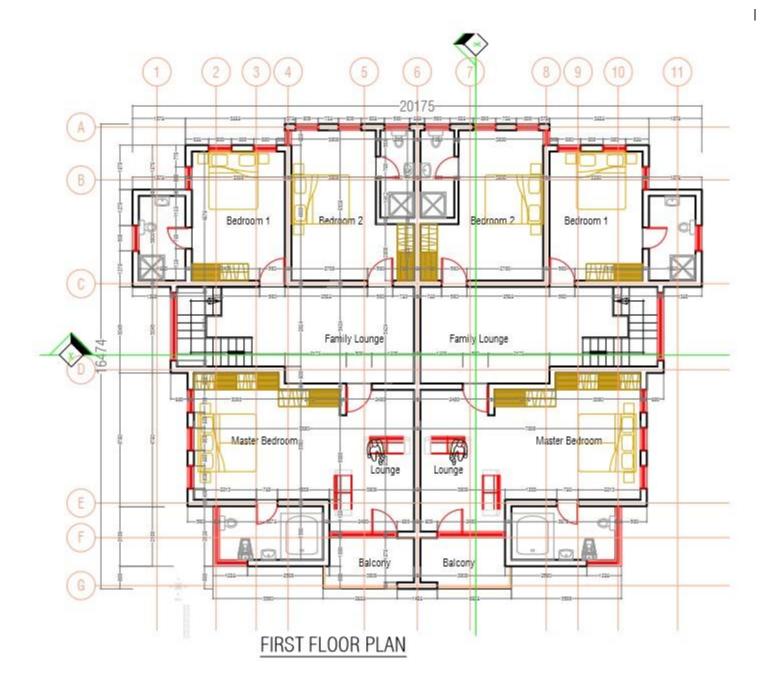

#### FIRST FLOOR PLAN

## (255 sq.mtr/UNIT) (700 SQ.MTR/LAND)

- Bedroom En-suite (4 Nos)
- Bathrooms (4 Nos)
- Ante Room
- Kitchen
- Dinning area
- Family TV lounge
- Living Room/ Main Lounge
- Large master bedroom with a mini lounge
- In-built service Room
- Ample Parking Space

#### **Spatial Analysis**

| -              |             |
|----------------|-------------|
| ante room      | 4.5mtr sq.  |
| living room    | 31.1mtr sq. |
| dining         | 12.2mtr sq. |
| kitchen        | 19.3mtr sq. |
| service room   | 13.5mtr sq. |
| master bedroom | 30.4mtr sq. |
| bedroom 2x     | 15mtr sq.   |