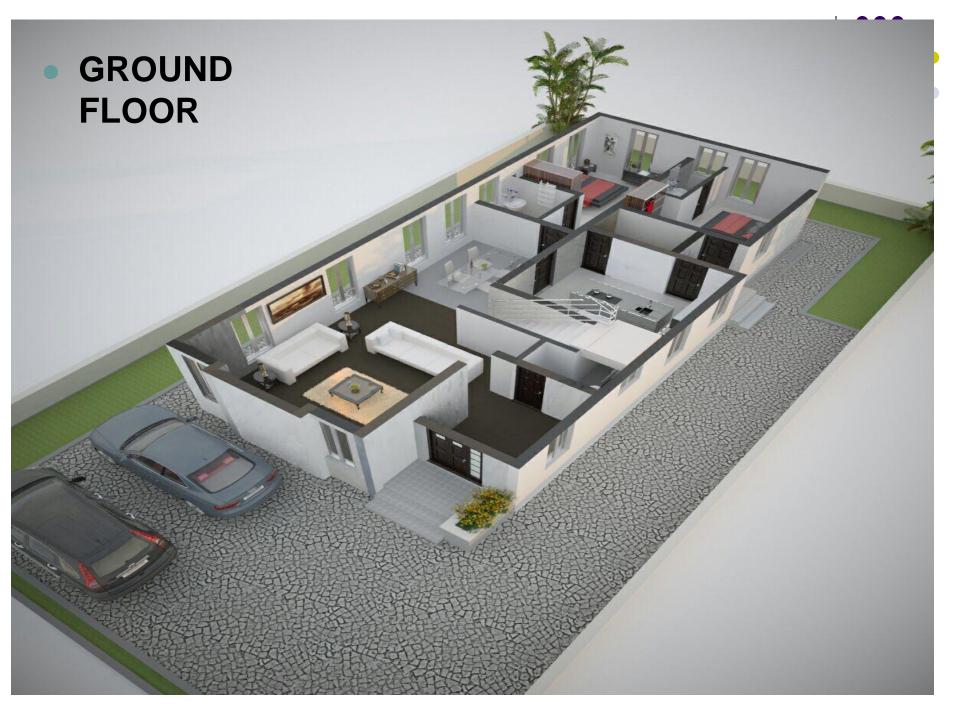

Gym house with swimming pool.
- Well landscaped playground for children.





#### **5 BEDROOMS DETACHED HOUSE BUILDING FEATURES**

## (135 sq.mtr/UNIT) (350 SQ.MTR/LAND)



Bedroom En-suite (5 Nos)

Bathrooms (6 Nos)

- Ante Room
- Spacious Kitchen
- Dinning area
- Family TV lounge
- Living Room/ Main Lounge
- In-built service Room
- Ample Parking Space

Typical detached building, prototyped into 35 blocks of 1 family dwelling unit respectively.

#### **Spatial Analysis**

ante room 4.2mtr sq. living room 30mtr sq.

dining 10mtr sq.

kitchen 14.5mtr sq.

guest room 12mtr sq.

master bedroom 21.5mtr sq.

bedroom 2x 14mtr sq.

October 19, 2015 6

## **Proposed 5 BEDROOMS DETACHED HOUSE ACADIA BLOCK**



## Proposed 5 BEDROOMS DETACHED HOUSE ACADIA BLOCK









#### **GROUND FLOOR PLAN**





#### FIRST FLOOR PLAN



#### 4 BEDROOMS SEMI-DETACHED HOUSE BUILDING FEATURES

## (255 sq.mtr/UNIT) (700 SQ.MTR/LAND)



- Bedroom En-suite (4 Nos)
- Bathrooms (4 Nos)
- Ante Room
- Kitchen
- Dinning area
- Family TV lounge
- Living Room/ Main Lounge
- Large master bedroom with a mini lounge
- In-built service Room
- Ample Parking Space

Typical detached building, prototyped into 25 blocks of 1 family dwelling unit respectively.

#### **Spatial Analysis**

| -              |             |
|----------------|-------------|
| ante room      | 4.5mtr sq.  |
| living room    | 31.1mtr sq. |
| dining         | 12.2mtr sq. |
| kitchen        | 19.3mtr sq. |
| service room   | 13.5mtr sq. |
| master bedroom | 30.4mtr sq. |
| bedroom 2x     | 15mtr sq.   |

#### Proposed 4 BEDROOMS SEMI-DETACH