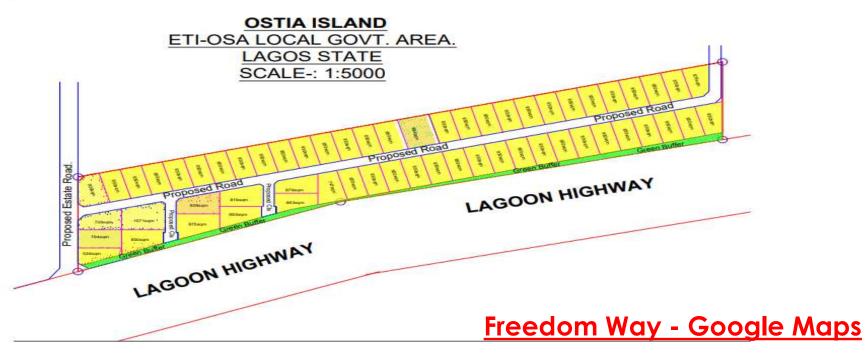

## OSTIA ESTATE

Freedom Way, Off Admiralty Way, Lekki.

## Ostia Estate <u>Video Intro</u>

Map of Ostia Island, Lekki – Between Periwinkle Estate and Orange Island

Multiple Road Access | Independent Power System | Recreational Areas Artificial Lakes | Quality Water Treatment | Superb Drainage System